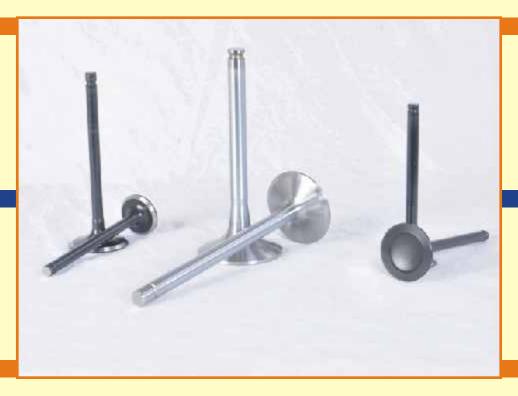

A Standard Replacement Valve that has been swirl polished and aerodynamically flowed will result in good performance gains even if used in a standard cylinder head.

We have a wide range of blank forms, all made with different materials and in different sizes. Click here to printout a blank drawing template that you can use to give us all the dimensions and we can quote accordingly.

### Optional special finish:

- Polished valve face.
- 0.5 mm stem reduction on bi-metal valves with a extra 5 mm of stem undercut
- 0.7 mm stem reduction on one piece valves with a extra 7 mm of stem undercut
- Further reduced weight "maximum" dished face area.
- Polished stem.