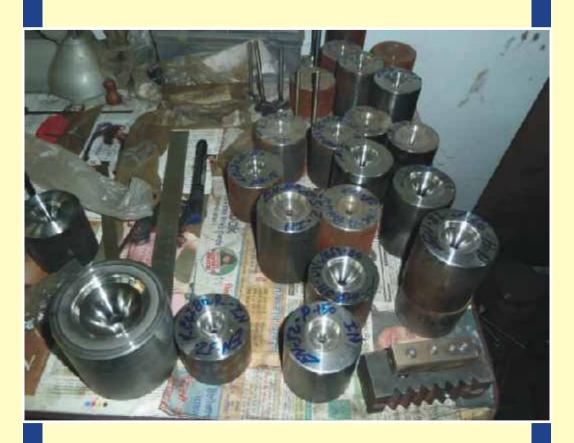

s and sizes.
- De burred, radiuses and removed sharp edges.
- Unmatched quality control.

### Optional special finish:

- Polished valve face.
- 0.5 mm stem reduction on bi-metal valves with a extra 5 mm of stem undercut
- 0.7 mm stem reduction on one piece valves with a extra 7 mm of stem undercut
- Further reduced weight "maximum" dished face area.
- Polished stem.

Our current range of engine valve for Car, Truck, Motorcycle, Three wheeler, Diesel Engine. Apart from our range we are comfortable to develop any prototype engine valve as per requirement.

- FORGING UPSET AND PRESS SET
- CNC TURNING MACHINES
- CENTRE LESS GRINDING MACHINES
- INDUCTION HARDING MACHINE
- S.P.M. FOR ENGINE VALVE
- SEAT GRINDING MACHINES
- LETHE MACHINES

## PRODUCTION FACILITIES





## PRODUCTION FACILITIES





### PRODUCTION FACILITIES



#### **QUALITY CONTROL FACILITIES**

For quality control Unicorn Valves has all the required measuring instruments like:

- Special Purpose Gauges for Length, Diameter, Groove distance, Runout etc.
- Hardness Tester
- Roughness Tester
- Profile Projector











# **Proces Flow Chart For valve**





Bhaktinagar Station Road 2/22, Nr. Bhaktinagar Station Circle, Rajkot - 360 002 (Gujarat) India.

> Ph.: +91-281-2464445, +91-281-3015115

Fax: +91-281-2467076

info@deeindia.com, divyesh16@gmail.com

www.deeindia.com