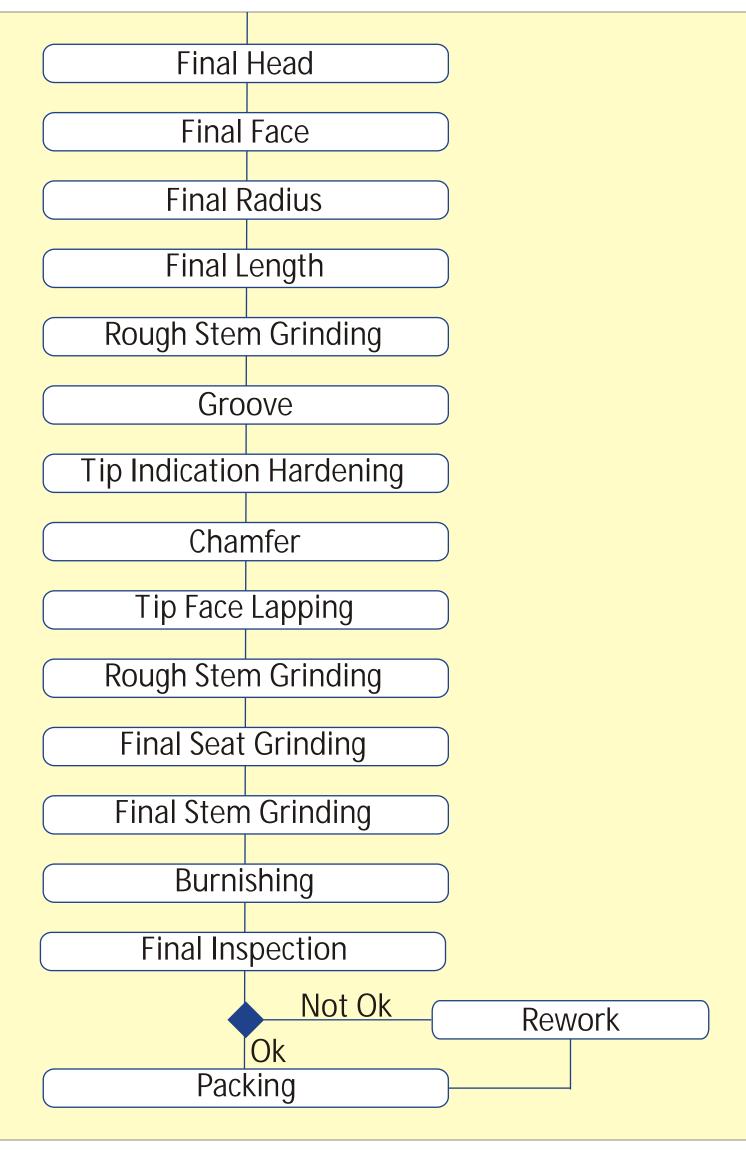

# **Proces Flow Chart For valve**

Bhaktinagar Station Road 2/22, Nr. Bhaktinagar Station Circle, Rajkot - 360 002 (Gujarat) India.

> Ph.: +91-281-2464445, +91-281-3015115

Fax: +91-281-2467076

info@deeindia.com, divyesh16@gmail.com