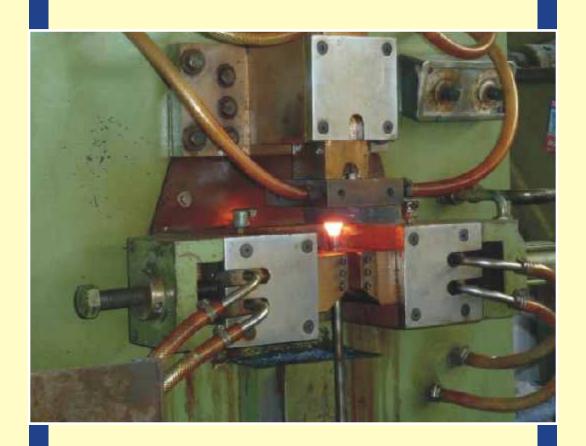

and sizes.
- De burred, radiuses and removed sharp edges.
- Unmatched quality control.

### Optional special finish:

- Polished valve face.
- 0.5 mm stem reduction on bi-metal valves with a extra 5 mm of stem undercut
- 0.7 mm stem reduction on one piece valves with a extra 7 mm of stem undercut
- Further reduced weight "maximum" dished face area.
- Polished stem.

Our current range of engine valve for Car, Truck, Motorcycle, Three wheeler, Diesel Engine. Apart from our range we are comfortable to develop any prototype engine valve as per requirement.

- FORGING UPSET AND PRESS SET
- CNC TURNING MACHINES
- CENTRE LESS GRINDING MACHINES
- INDUCTION HARDING MACHINE
- S.P.M. FOR ENGINE VALVE
- SEAT GRINDING MACHINES
- LETHE MACHINES

## PRODUCTION FACILITIES





## PRODUCTION FACILITIES





### PRODUCTION FACILITIES



#### **QUALITY CONTROL FACILITIES**

For quality control Unicorn Valves has all the required measuring instruments like:

- Special Purpose Gauges for Length, Diameter, Groove distance, Runout etc.
- Hardness Tester
- Roughness Tester
- Profile Projector











# **Proces Flow Chart For valve**





Bhaktinagar Station Road 2/22, Nr. Bhaktinagar Station Circle, Rajkot - 360 002 (Gujarat) India.

> Ph.: +91-281-2464445, +91-281-3015115

Fax: +91-281-2467076

info@deeindia.com, divyesh16@gmail.com

www.deeindia.com