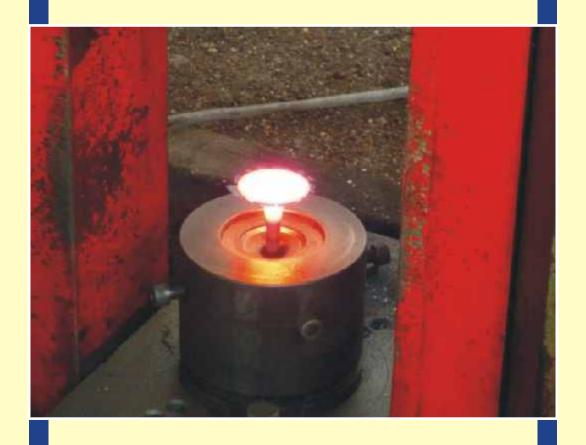

Special multiple seat angles and sizes.
- De burred, radiuses and removed sharp edges.
- Unmatched quality control.

### Optional special finish:

- Polished valve face.
- 0.5 mm stem reduction on bi-metal valves with a extra 5 mm of stem undercut
- 0.7 mm stem reduction on one piece valves with a extra 7 mm of stem undercut
- Further reduced weight "maximum" dished face area.
- Polished stem.

Our current range of engine valve for Car, Truck, Motorcycle, Three wheeler, Diesel Engine. Apart from our range we are comfortable to develop any prototype engine valve as per requirement.

- FORGING UPSET AND PRESS SET
- CNC TURNING MACHINES
- CENTRE LESS GRINDING MACHINES
- INDUCTION HARDING MACHINE
- S.P.M. FOR ENGINE VALVE
- SEAT GRINDING MACHINES
- LETHE MACHINES

## PRODUCTION FACILITIES





## PRODUCTION FACILITIES





### PRODUCTION FACILITIES



#### **QUALITY CONTROL FACILITIES**

For quality control Unicorn Valves has all the required measuring instruments like:

- Special Purpose Gauges for Length, Diameter, Groove distance, Runout etc.
- Hardness Tester
- Roughness Tester
- Profile Projector











# **Proces Flow Chart For valve**





Bhaktinagar Station Road 2/22, Nr. Bhaktinagar Station Circle, Rajkot - 360 002 (Gujarat) India.

> Ph.: +91-281-2464445, +91-281-3015115

Fax: +91-281-2467076

info@deeindia.com, divyesh16@gmail.com

www.deeindia.com