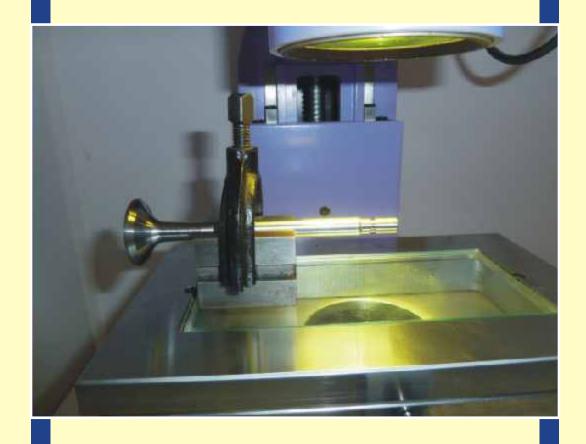

#### **QUALITY CONTROL FACILITIES**

For quality control Unicorn Valves has all the required measuring instruments like:

- Special Purpose Gauges for Length, Diameter, Groove distance, Runout etc.
- Hardness Tester
- Roughness Tester
- Profile Projector