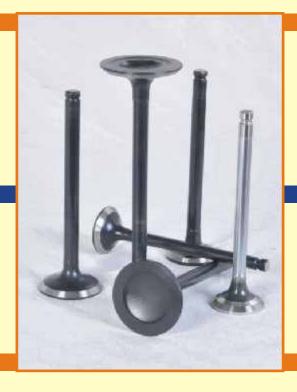

In our Custom Range we also modify standard and or replacement valves. The valve can be lightened, undercut and or swirl polished for Street Performance use. We are able to lengthen the valves as much as 0.5 mm and harden the tip. Our Street Performance valves are very popular and are used in all our flowed and or big valve head conversions.

#### All our Custom Range Street Performance valves feature:

- Undercut stem up to .5mm reduction until polished area.
- Swirl polished head / neck area.
- Aerodynamic valve head shape.
- Refaced Valve tip-end.
- Reduced weight.
- Special multiple seat angles and sizes.
- De burred, radiuses and removed sharp edges.
- Unmatched quality control.