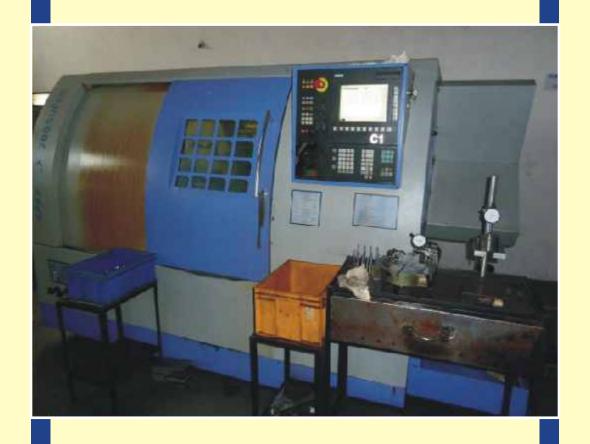

- Special multiple seat angles and sizes.
- De burred, radiuses and removed sharp edges.
- Unmatched quality control.

### Optional special finish:

- Polished valve face.
- 0.5 mm stem reduction on bi-metal valves with a extra 5 mm of stem undercut
- 0.7 mm stem reduction on one piece valves with a extra 7 mm of stem undercut
- Further reduced weight "maximum" dished face area.
- Polished stem.

Our current range of engine valve for Car, Truck, Motorcycle, Three wheeler, Diesel Engine. Apart from our range we are comfortable to develop any prototype engine valve as per requirement.

- FORGING UPSET AND PRESS SET
- CNC TURNING MACHINES
- CENTRE LESS GRINDING MACHINES
- INDUCTION HARDING MACHINE
- S.P.M. FOR ENGINE VALVE
- SEAT GRINDING MACHINES
- LETHE MACHINES

## PRODUCTION FACILITIES





## PRODUCTION FACILITIES





### PRODUCTION FACILITIES



#### **QUALITY CONTROL FACILITIES**

For quality control Unicorn Valves has all the required measuring instruments like:

- Special Purpose Gauges for Length, Diameter, Groove distance, Runout etc.
- Hardness Tester
- Roughness Tester
- Profile Projector











# **Proces Flow Chart For valve**





Bhaktinagar Station Road 2/22, Nr. Bhaktinagar Station Circle, Rajkot - 360 002 (Gujarat) India.

> Ph.: +91-281-2464445, +91-281-3015115

Fax: +91-281-2467076

info@deeindia.com, divyesh16@gmail.com

www.deeindia.com